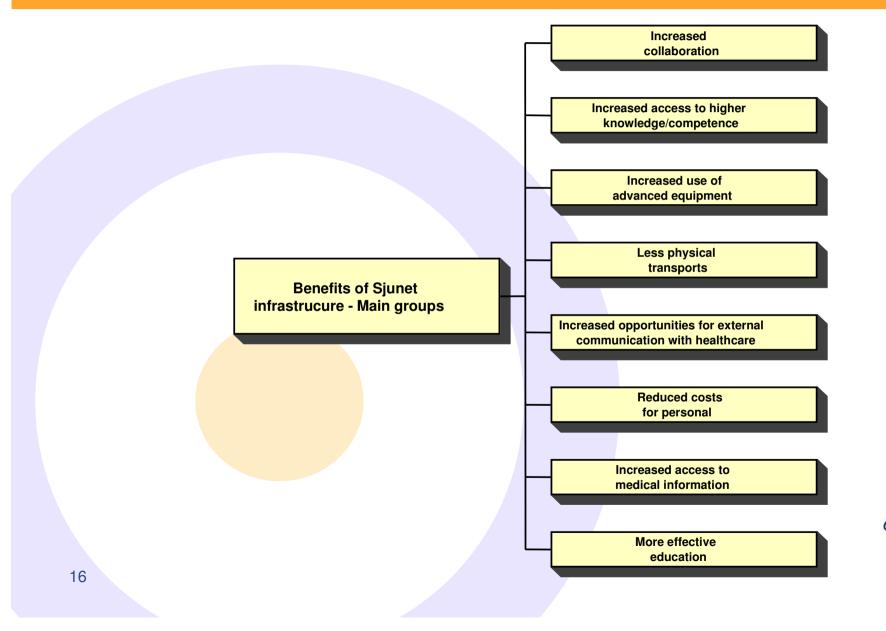

| (2 1/2 x 2)<br>Mot värk                  | Dr Demo<br>Vårdc. Bergsjön             | (1 av 4 exp.)<br>2003-03-12 |
| Panodal<br>RT0312B                             | Brustablett<br>500 mg    | 2003-03-12       | VB  | (2 × 1)                                  | Ronny Thórnvall<br>SU, Medicin Ôstra   | (1 av 3 exp.)<br>2003-03-12 |
| Miniderm<br>D02A                               | KRÂM<br>20 %             | 2003-03-20       | VB  | Mjukgörande kräm<br>Mot torr hud         | Janni Kajbrink<br>Vårde: Bergsjön      | (0 av 1 exp.)               |
| Bricanyl turbuhaler                            | INHAL-PULV               | 2003-03-20       | s   | 1-2 inhalationer vid behov               | Janni Kajbrink                         | (0 av 6 exp.)               |

\_ 8 ×

# Evaluation of Sjunet





# SJUNET- C/B analysis in Uppsala



# ... a better Healhtcare