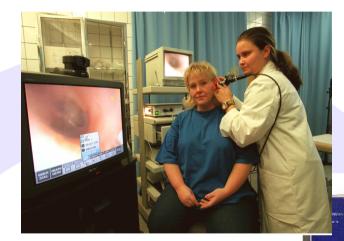

# Teleradiology Sweden - Barcelona

- Teleradiology
- Remote analysis of MRI
- Bridging lack of specialists in northern Sweden
- Possible expansion to pathology and ophtalmology
- 2 Mbs secure VPN connection to Sjunet