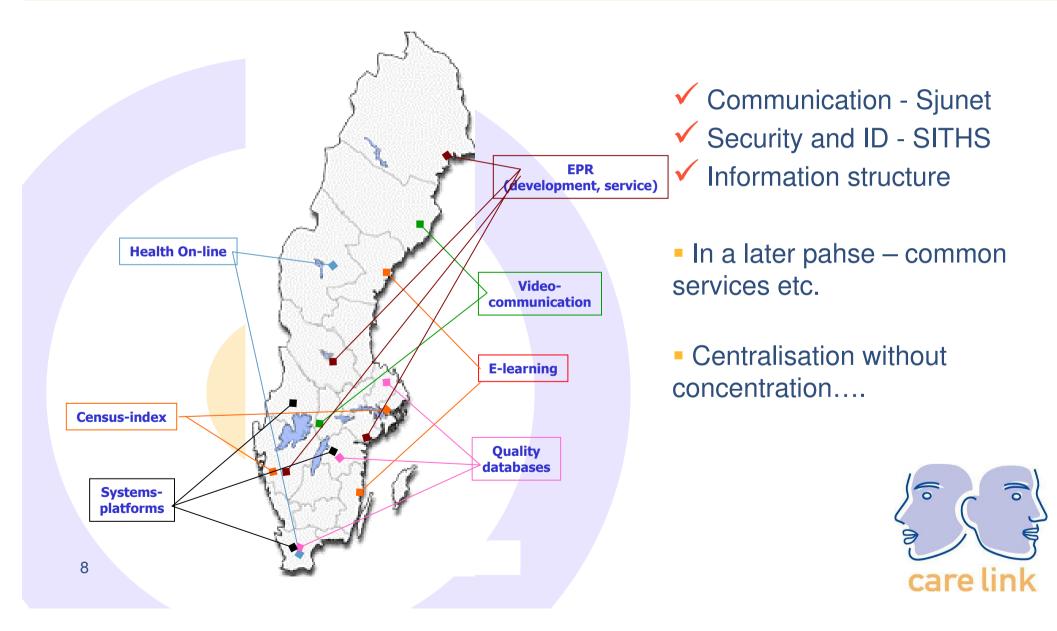

# A National ICT Infrastructure...?

#### The Swedish Healthcare Network

# SJUNET

- From regional to national co-operation
- Started as a projekt:
  - In 1997
  - In 7 County councils
  - With 7 million SEK from the partners
  - With 7 million SEK from national funds

# **Distributed radiotherapy**

- Cancer treatment in Sundsvall
  - Operational since summer of 2002
  - Dosage planning and field simulation at University Hospital in Umeå
  - Same type of service is to be started between Kalmar County Hospital and University Hospital of Linköping

- Use of videoconference, teleradiology and files transfers
- Patient can be treated as out-patients
- Avoidance of tiring travels for these vulnerable patients
- Efficient use of competence at university hospital
- Sjunet is essential for establishing this type of service

# Videoconference platform

a second a second and a second and

- Interoperability between IP-ISDN-PSTN-Internet
- Video-bridge in Örebro
- Video-gateways in all county councils
- Common video number directory
- Low cost for partners within Sjunet

# Teleradiology Sweden - Barcelona

- Teleradiology
- Remote analysis of MRI
- Bridging lack of specialists in northern Sweden
- Possible expansion to pathology and ophtalmology
- 2 Mbs secure VPN connection to Sjunet

# **Common Medication Record**