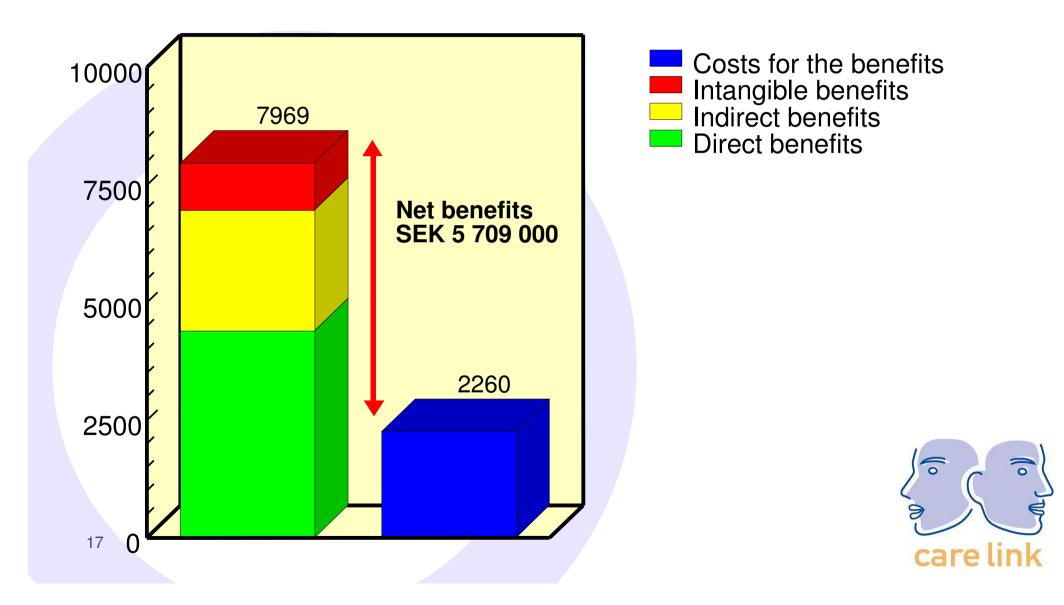

| Dr Demo<br>Vårdc. Bergsjön             | (1 av 4 exp.)<br>2003-03-12 |
| Panodal<br>RT0312B                             | Brustablett<br>500 mg    | 2003-03-12       | VB  | (2 × 1)                                  | Ronny Thórnvall<br>SU, Medicin Ôstra   | (1 av 3 exp.)<br>2003-03-12 |
| Miniderm<br>D02A                               | KRÂM<br>20 %             | 2003-03-20       | VB  | Mjukgörande kräm<br>Mot torr hud         | Janni Kajbrink<br>Vårde: Bergsjön      | (0 av 1 exp.)               |
| Bricanyl turbuhaler                            | INHAL-PULV               | 2003-03-20       | s   | 1-2 inhalationer vid behov               | Janni Kajbrink                         | (0 av 6 exp.)               |

\_ 8 ×

# Evaluation of Sjunet





# SJUNET- C/B analysis in Uppsala



# ... a better Healhtcare