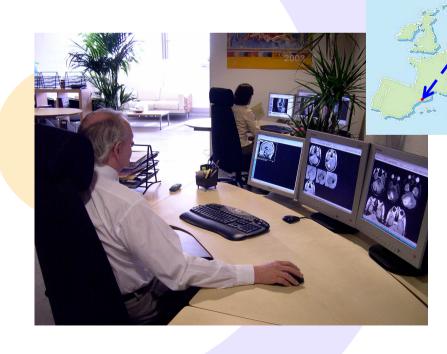

# Teleradiology Sweden - Barcelona

- Teleradiology
- Remote analysis of MRI
- Bridging lack of specialists in northern Sweden
- Possible expansion to pathology and ophtalmology
- 2 Mbs secure VPN connection to Sjunet